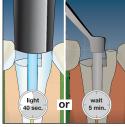

ution for cementing posts.



#### First, prepare canal for post placement procedure.

 Activate the RelyX<sup>™</sup> Unicem Cement Aplicap<sup>™</sup> Capsule and mix for 10 seconds in the RotoMix<sup>™</sup> Capsule Mixing Unit from 3M ESPE – or 15 seconds at highest speed in other units.



2. Attach the RelyX™ Unicem Aplicap™ Elongation Tip to the applicator. Listen for an audible "click."



 Apply cement in the root canal from bottom to top. Keep tip immersed in the cement initially, and then during the entire cementation process, to avoid trapped air.



4. Seat post immediately. Twist slightly and apply moderate pressure to hold in position. Remove excess cement with a scaler or explorer before complete setting of the cement, OR tack-cure for 2 seconds then remove excess cement.



5. Light cure for 40 seconds OR allow to self-cure for 5 minutes.

#### **Ordering Information**

| Item #                                                        | Product Information                                                                                                                                                                                                                                                                                                                                          | Item #                               | Product Information                                                                                     |
|---------------------------------------------------------------|-------------------------------------------------------------------------