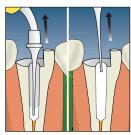

4. Seat post immediately. Twist slightly and apply moderate pressure to hold in position. Remove excess cement with a scaler or explorer before complete setting of the cement, OR tack-cure for 2 seconds then remove excess cement.

5. Light cure for 40 seconds OR allow to self-cure for 5 minutes.