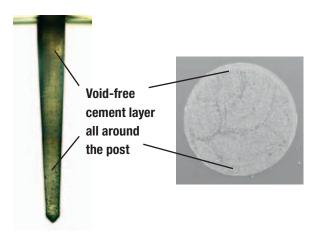

# The RelyX™ Unicem system makes cementing a post fast, easy and reliable.

The RelyX Unicem 2 Automix cement combined with its endo tip is designed to reach into the root canal, so you can apply cement in the canal from bottom to top. This greatly reduces the chance of air pockets and voids, resulting in outstandingly strong and virtually void-free post cementation.

Convenience and reliability ... without compromise.

The method of cement application determines the number of voids. Light microscopy and SEM images (cross section) of a simulated root canal filling in an acrylic glass test device.

Source: Watzke R., Frankenberger R., Naumann M.; Probability of interface imperfections within SEM cross-sections of adhesively luted GFP. DentMater. 2009 Oct; 25(10): 1256-63