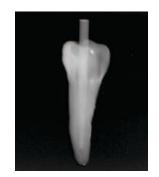

#### Translucent and radiopaque.

The excellent light translucency of RelyX Fiber Post permits efficient light cure deep into the root canal. Its improved radiopacity is among the highest of available glass fiber posts.

Light translucency of RelyX™ Fiber Post (size #2) here with the Elipar™ FreeLight 2 LED Curing Light.

Source: 3M ESPE internal data

The improved radiopacity of RelyX<sup>™</sup> Fiber Post (size #2 shown) helps with future diagnosis.

Source: 3M ESPE internal data