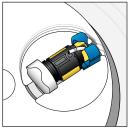

#### First, prepare canal for post placement procedure.

 Activate the RelyX<sup>™</sup> Unicem Cement Aplicap<sup>™</sup> Capsule and mix for 10 seconds in the RotoMix<sup>™</sup> Capsule Mixing Unit from 3M ESPE – or 15 seconds at highest speed in other units.

2. Attach the RelyX™ Unicem Aplicap™ Elongation Tip to the applicator. Listen for an audible "click."

 Apply cement in the root canal from bottom to top. Keep tip immersed in the cement initially, and then during the entire cementation process, to avoid trapped air.