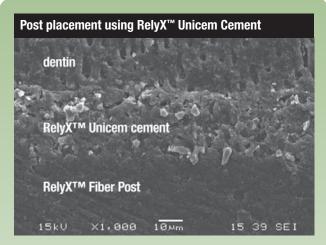

### An enhanced solution that delivers clinical results.

The combination of a strong post with a dentin like flex and a convenient delivery helps ensure the clinical success of post placement.

SEM images showing the sealing capability of RelyX™ Unicem Self-Adhesive Universal Resin Cement to RelyX™ Fiber Post, as compared to the sealing capability of a multi-step resin cement. The void-free application deep in the root canal and the lack of technique-sensitive bonding/priming steps promotes an optimal bond and seal between interfaces.

Source: 3M ESPE internal data