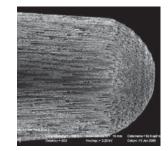

#### Strong and long-lasting.

RelyX Fiber Post's unique resin composition and equally dispersed parallel fibers lead to superior mechanical strength. The microporous surface allows for additional bond strength through microretentive effects.

SEM photo shows fibers and microporous surface.
Source: 3M ESPE internal data