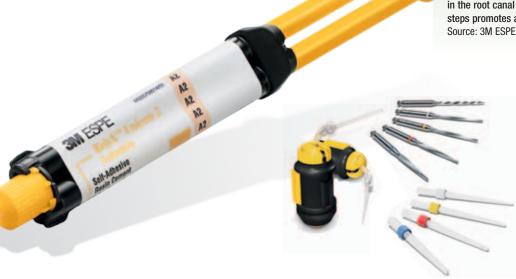

## RelyX™Fiber Post

Glass Fiber Post

## RelyX<sup>™</sup>Unicem 2 Automix

Self-Adhesive Resin Cement

RelyX™Unicem Self-Adhesive Resin Cement

An easy system for cementing posts with reliable results

#### **Ordering Information**

| Item #                                                        | Product Information                                                                                                                                                                                                                                                                                                                                          | Item #                               | Product Information                                                                                     |
|---------------------------------------------------------------|--------------------------------------------------------------------------------------------------------------------------------------------------------------------------------------------------------------------------------------------------------------------------------------------------------------------------------------------------------------|--------------------------------------|---------------------------------------------------------------------------------------------------------|
| RelyX™ Fiber Post / RelyX™ Unicem and Unicem 2 Automix Cement |                                                                                                                                                                                                                                                                                                                                                              | RelyX™ Fiber Post Refills and Drills |                                                                                                         |
| 56860                                                         | RelyX™ Fiber Post Intro Kit: 5 posts of each size: 1 (1.3 mm dia), 2 (1.6 mm dia), 3 (1.9 mm dia); 4 drills sizes: 1, 2, 3, Universal; 20 Elongation Tips                                                                                                                                                                                                    | 56872                                | 10 - RelyX™ Fiber Posts, white, size 0 (1.1 mm dia); 10 Elongation Tips                                 |
|                                                               |                                                                                                                                                                                                                                                                                                                                                              | 56861                                | 10 – RelyX™ Fiber Posts, yellow, size 1 (1.3 mm dia); 10 Elongation Tips                                |
| 56850                                                         | RelyX <sup>™</sup> Fiber Post/RelyX <sup>™</sup> Unicem 2 Automix Starter Kit, shade A2 Universal: 1 – 8.5 g syringes; 7 mixing tips (regular); 15 mixing tips (wide); 15 endo tips; 5 intra-oral tips; RelyX <sup>™</sup> Fiber Posts 5 of each size: 0 (1.1 mm dia), 1 (1.3 mm dia), 2 (1.6 mm dia), 3 (1.9 mm dia); 5 drills sizes: 0, 1, 2, 3, Universal | 56862                                | 10 – RelyX™ Fiber Posts, red, size 2 (1.6 mm dia); 10 Elongation Tips                                   |
|                                                               |                                                                                                                                                                                                                                                                                                                                                              | 56863                                | 10 – RelyX™ Fiber Posts, blue, size 3 (1.9 mm dia); 10 Elongation Tips                                  |
|                                                               |                                                                                                                                                                                                                                                                                                                                                              | 56873                                | 1 – drill size 0, white (1.1 mm dia)                                                                    |
|                                                               |                                                                                                                                                                                                                                                                                                                                                              | 56864                                | 1 – drill size 1, yellow (1.3 mm dia)                                                                   |
| 56868                                                         | RelyX™ Fiber Post/RelyX™ Unicem Cement Combination Kit: 5 posts of each size: 1 (1.3mm dia.), 2 (1.6mm dia.) 3 (1.9mm dia.); 4 drill sizes: 1, 2, 3, Universal; 20 Elongation Tips; Instructions; Technique Card PLUS RelyX™ Unicem Cement Trial Kit, including 20 capsules (assorted); 1 Aplicap™ Activator/Applier Set; Instructions; Technique Card       | 56865                                | 1 – drill size 2, red (1.6 mm dia)                                                                      |
|                                                               |                                                                                                                                                                                                                                                                                                                                                              | 56866                                | 1 – drill size 3, blue (1.9 mm dia)                                                                     |
|                                                               |                                                                                                                                                                                                                                                                                                                                                              | 56867                                | 1 universal drill                                                                                       |
|                                                               |                                                                                                                                                                                                                                                                                                                                                              | RelvX™ I                             | RelyX™ Unicem 2 Automix Refills                                                                         |
| 56829                                                         | RelyX™ Unicem Self-Adhesive Universal Resin Cement Trial Kit: 20 Aplicap™ Capsules in assorted shades (10 – A2 Universal, 6 – Translucent, 4 – A3 Opaque); 1 Aplicap Activator/Applier Set; Instructions; Technique Card                                                                                                                                     | 56848                                | <b>Shade Translucent:</b> 1–8.5 g syringes; 15 mixing tips (regular); 5 mixing tips (wide); 5 endo tips |
|                                                               |                                                                                                                                                                                                                                                                                                                                                              | 56846                                | Shade A2 Universal: 1 – 8.5 g syringes; 15 mixing tips (regular); 5 mixing tips (wide); 5 endo tips     |
| 56815                                                         | Unicem Cement Aplicap™ Capsule Refills  RelyX™ Unicem Cement Aplicap™ Capsule Refills — Assorted 50 Aplicap Capsules in assorted shades (24 – A2 Universal, 16 – Translucent, 10 – A3 Opaque)                                                                                                                                                                | 56847                                | <b>Shade A3 Opaque:</b> 1 – 8.5 g syringes; 15 mixing tips (regular); 5 mixing tips (wide); 5 endo tips |
|                                                               |                                                                                                                                                                                                                                                                                                                                                              | RelyX™ I                             | Unicem 2 Automix Mix Tips                                                                               |
| RelyX <sup>™</sup> l                                          | Unicem Aplicap™ Elongation Tips                                                                                                                                                                                                                                                                                                                              | 56856                                | 20 Mixing tips (wide)                                                                                   |