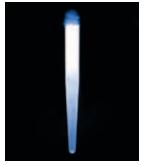

#### Translucent and radiopaque.

The excellent light translucency of RelyX Fiber Post permits efficient light cure deep into the root canal. Its improved radiopacity is among the highest of available glass fiber posts.

Light translucency of RelyX™ Fiber Post (size #2) here with the Elipar™ FreeLight 2 LED Curing Light.

Source: 3M ESPE internal data

The improved radiopacity of RelyX<sup>™</sup> Fiber Post (size #2 shown) helps with future diagnosis.