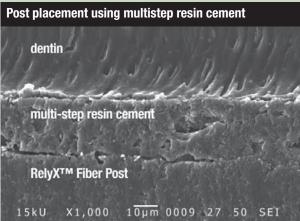

### An enhanced solution that delivers clinical results.

The combination of a strong post with a dentin like flex and a convenient delivery helps ensure the clinical success of post placement.

SEM images showing the sealing capability of RelyX™ Unicem Self-Adhesive Universal Resin Cement to RelyX™ Fiber Post, as compared to the sealing capability of a multi-step resin cement. The void-free application deep in the root canal and the lack of technique-sensitive bonding/priming steps promotes an optimal bond and seal between interfaces.

Source: 3M ESPE internal data