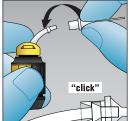

2. Attach the RelyX™ Unicem Aplicap™ Elongation Tip to the applicator. Listen for an audible "click."

 Apply cement in the root canal from bottom to top. Keep tip immersed in the cement initially, and then during the entire cementation process, to avoid trapped air.