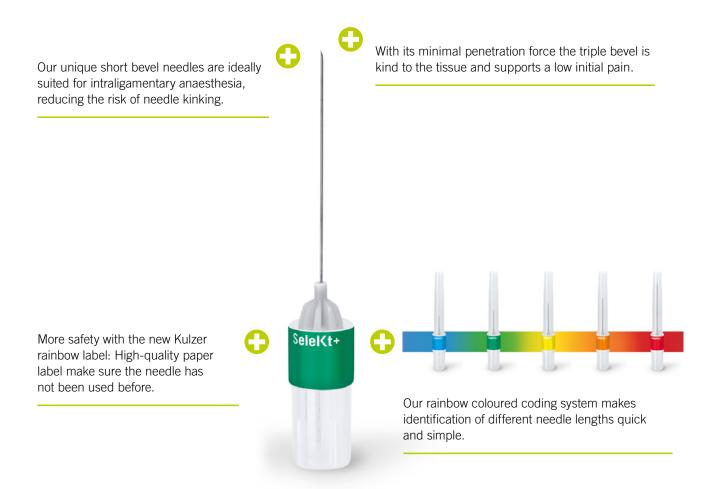

## **SeleKt+**<sup>®</sup> The right needle for any indication.

SeleKt+ Dental Needles. The gentle solution for effective injections.

With our new SeleKt+ Dental Needles we follow our conviction that the best injection is one which the patient does not feel. That is why we use only first-class steel and innovative grinding for our cannulas.

## SeleKt your advantages:

| A reasoned portfolio based on the most requested sizes |                                     |                       |          |                            |
|--------------------------------------------------------|-------------------------------------|-----------------------|----------|----------------------------|
| Order No.                                              | Product                             | Injection part length | Diameter | Rainbow label colour       |
| 66066214                                               | SeleKt+ needle metric 30G; 0.3x12mm | 12                    | 0.3 mm   | • blue                     |
| 66066215                                               | SeleKt+ needle metric 27G; 0.4x16mm | 16                    | 0.4 mm   | • green                    |
| 66066216                                               | SeleKt+ needle metric 30G; 0.3x21mm | 21                    | 0.3 mm   | <ul> <li>yellow</li> </ul> |
| 66066217                                               | SeleKt+ needle metric 30G; 0.3x25mm | 25                    | 0.3 mm   | • orange                   |
| 66066218                                               | SeleKt+ needle metric 27G; 0.4x35mm | 35                    | 0.4 mm   | • red                      |